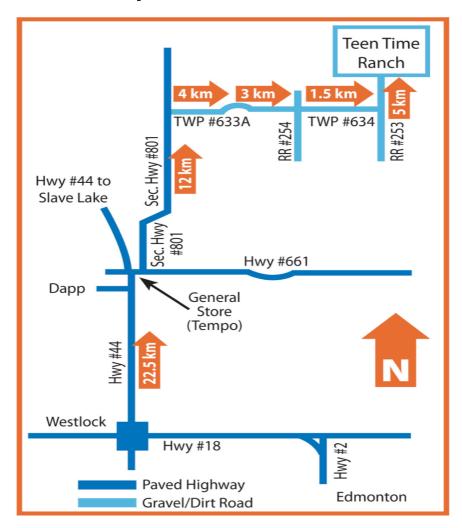

## **Alberta Trappers' Association**

nway 44 South Industrial Park, Lot 14, PO Box 6020, Westlock, Alberta T7P 2P7
Tel: 780.349.6626 Email: info@albertatrappers.com
www.albertatrappers.com